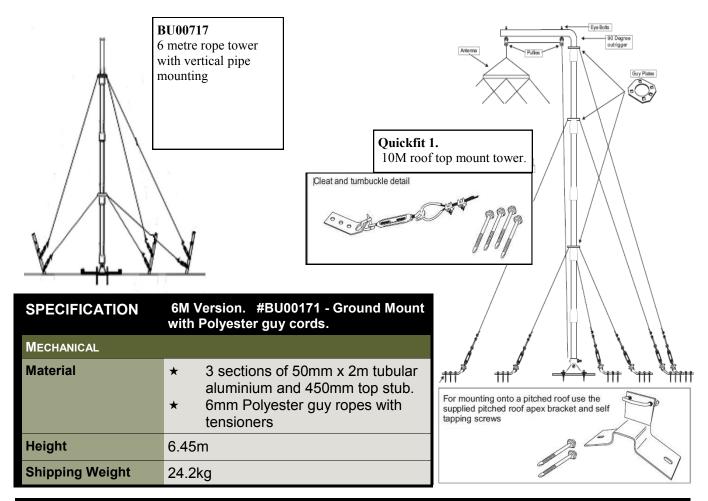

| SPECIFICATION   | 10M Version. Quickfit 3 - Ground Mount Tower with steel guy wires.                                                                                                                                                                                       |
|-----------------|----------------------------------------------------------------------------------------------------------------------------------------------------------------------------------------------------------------------------------------------------------|
| MECHANICAL      |                                                                                                                                                                                                                                                          |
| Material        | <ul> <li>★ 5 sections of 50mm x 2m round tubular aluminium</li> <li>★ Bent top outrigger or straight pipe section</li> <li>★ 3.2mm G304 Stainless steel guy wires with insulators</li> <li>★ Heavy duty swivel plate and guy stakes supplied.</li> </ul> |
| Height          | 10m                                                                                                                                                                                                                                                      |
| Shipping Weight | 28.3kg                                                                                                                                                                                                                                                   |

| SPECIFICATION   | 10M Ground Version. Quickfit 2 - Ground Mount with Polyester guy cords.                                                                                                                                                                                       |
|-----------------|---------------------------------------------------------------------------------------------------------------------------------------------------------------------------------------------------------------------------------------------------------------|
| MECHANICAL      |                                                                                                                                                                                                                                                               |
| Material        | <ul> <li>★ 5 sections of 50mm x 2m round tubular aluminium mast</li> <li>★ Bent top outrigger or straight pipe section</li> <li>★ 6mm UV resistant polyester guy cords with tensioners</li> <li>★ Heavy duty swivel plate and guy stakes supplied.</li> </ul> |
| Height          | 10m                                                                                                                                                                                                                                                           |
| Shipping Weight | 27 kg                                                                                                                                                                                                                                                         |

DB01059/1 ©Bushcomm 2014

| <b>SPECIFICATION</b> | 10M Roof Version. Quickfit 1 - Roof Mount Tower with steel guy wires.                                                                                                                                                                                                       |
|----------------------|-----------------------------------------------------------------------------------------------------------------------------------------------------------------------------------------------------------------------------------------------------------------------------|
| MECHANICAL           |                                                                                                                                                                                                                                                                             |
| Material             | <ul> <li>★ 5 sections of 50mm x 2m tubular aluminium mast</li> <li>★ Bent top outrigger or straight pipe section</li> <li>★ 3.2mm G304 Stainless steel guy wires with insulators</li> <li>★ Heavy duty roof cleats and roof plate. Ridge version plate available</li> </ul> |
| Height               | 10m                                                                                                                                                                                                                                                                         |
| Shipping Weight      | 19.3kg                                                                                                                                                                                                                                                                      |