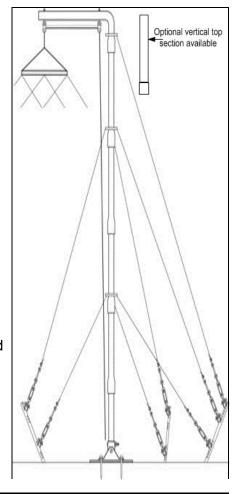

## Lightweight Aluminium Communications Mast to suit 2.4Ghz Wireless / Remote 3G Phone & Environmental / Weather Equipment installations. Roof Top or Ground Mount - Quickfit Series

Bushcomm offers a range of self supporting Communications towers to position your Communication equipment such as 2.4Ghz wireless or remote 3G phone antennas. Various options are available in 6,10 and 12 metre heights either with an outrigger section with pulleys, or just a straight section on top.

Bushcomm's "Quickfit Series" of towers are all aluminium construction for light weight & strength. The towers are air transportable, and capable of withstanding significant winds. Maximum shipping length is only 2100mm, packed.

A single Tower can be erected by two people. Once erected, light weight aerial systems / weather or air pollution eviromental measurement instruments can be hoisted to the top with the supplied lanyard

Choose from our ground or roof mount models available both secured with either rugged 3.2mm G304 stainless steel wire or 6mm polyester cord.

The 12m tower includes a falling derrick to assist in erection.